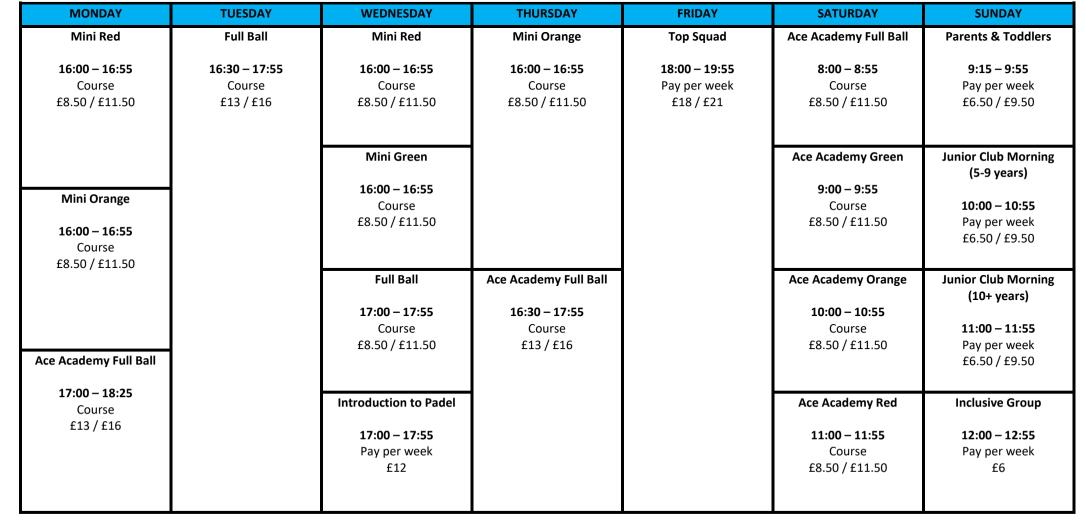

## Junior Programme from April 1st 2024

Prices shown per week (member / non-member).

Course - Players commit to a term of sessions. Pay Per Week - Players can book and pay for individual sessions.

Payment for courses to be made in its entirety by the end of the first week of the course, unless otherwise approved by the Director or Head Coach. Payment for pay per week sessions to be made no later than one week after the completion of the session. Late payment subject to a £10 fee per course or pay per week session.

Minimum 24 hours' notice required for cancellation; where possible, we will accommodate participation in alternative session. Full session price paid in event of late cancellation / no show. We reserve the right to adjust coaching prices to reflect changes in group sizes and court availability. We also reserve the right to cancel sessions within 24 hours; payments will be applied to the next available session unless otherwise specified.